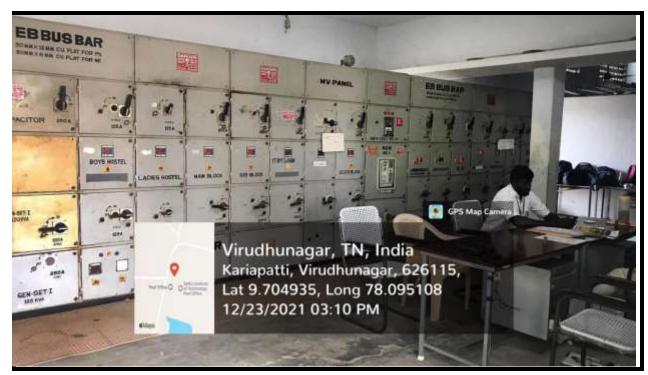

### Maintenance of equipment, Power and Water supply

| Category                    | Capacity               | Total Numbers | Maintained by |
|-----------------------------|------------------------|---------------|---------------|
| Generator for Constant      | 320 KVA                | 1             |               |
| Power supply                | 82.5 KVA               | 1             | In-house      |
|                             | 125 KVA                | 1             |               |
| RO plant for constant water | 10,000 Lit/day         | 2             | Varuna Water  |
| supply                      | for 10 Hours           |               | Care system,  |
|                             |                        |               | Madurai       |
| UPS for Computer back up    | 10KVA                  | 5             | In-house      |
|                             | 15 KVA                 | 10            |               |
|                             | 20 KVA                 | 8             |               |
|                             | 30 KVA                 | 2             |               |
| Sewage treatment plant      |                        | 1             | In-house      |
| Lift                        | Capacity 10<br>Persons | 03            | In-house      |

**Power House** 

Generator

**RO Water Plant**