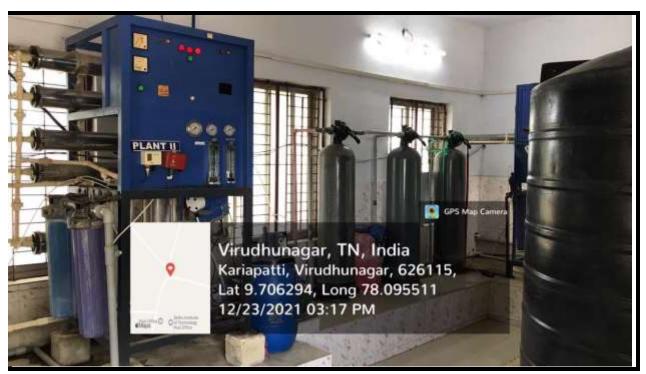

### Maintenance of equipment, Power and Water supply

| Category                    | Capacity               | Total Numbers | Maintained by |
|-----------------------------|------------------------|---------------|---------------|
| Generator for Constant      | 320 KVA                | 1             |               |
| Power supply                | 82.5 KVA               | 1             | In-house      |
|                             | 125 KVA                | 1             |               |
| RO plant for constant water | 10,000 Lit/day         | 2             | Varuna Water  |
| supply                      | for 10 Hours           |               | Care system,  |
|                             |                        |               | Madurai       |
| UPS for Computer back up    | 10KVA                  | 5             | In-house      |
|                             | 15 KVA                 | 10            |               |
|                             | 20 KVA                 | 8             |               |
|                             | 30 KVA                 | 2             |               |
| Sewage treatment plant      |                        | 1             | In-house      |
| Lift                        | Capacity 10<br>Persons | 03            | In-house      |

**Power House** 

Generator

**RO Water Plant**