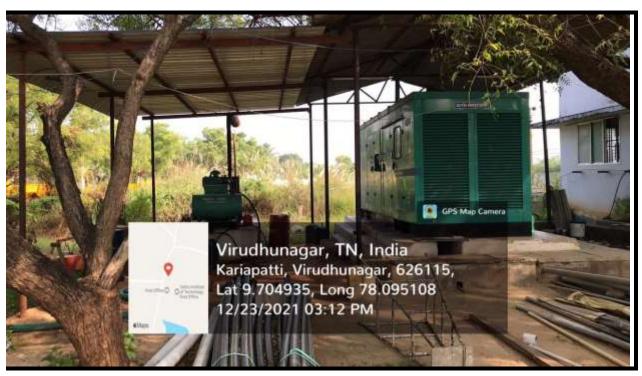

### Maintenance of equipment, Power and Water supply

| Category                    | Capacity               | Total Numbers | Maintained by |
|-----------------------------|------------------------|---------------|---------------|
| Generator for Constant      | 320 KVA                | 1             |               |
| Power supply                | 82.5 KVA               | 1             | In-house      |
|                             | 125 KVA                | 1             |               |
| RO plant for constant water | 10,000 Lit/day         | 2             | Varuna Water  |
| supply                      | for 10 Hours           |               | Care system,  |
|                             |                        |               | Madurai       |
| UPS for Computer back up    | 10KVA                  | 5             | In-house      |
|                             | 15 KVA                 | 10            |               |
|                             | 20 KVA                 | 8             |               |
|                             | 30 KVA                 | 2             |               |
| Sewage treatment plant      |                        | 1             | In-house      |
| Lift                        | Capacity 10<br>Persons | 03            | In-house      |

**Power House** 

Generator

**RO Water Plant**